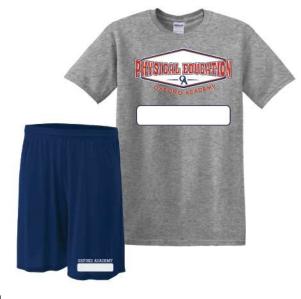

## www.kustomimprints.com

**T-Shirt:** 5.4 oz. 100% Cotton T-Shirts

Style # 5000 (Youth 5000B)

Style # 5280

**Short:** A4 Brand – 7" Cooling Performance

Price includes 1 color / 1 side imprint on both shirt & short