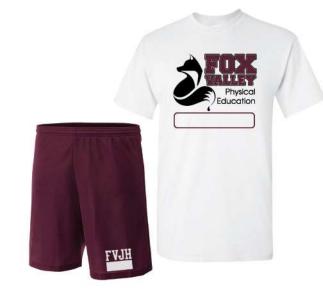

## www.kustomimprints.com

**T-Shirt:** 5.4 oz. 100% Cotton T-Shirts

Style # 5000 (Youth 5000B)

Style # 5280

**Short:** A4 Brand – 7" Micromesh

Price includes 1 color / 1 side imprint on both shirt & short

| Qty       | White<br>T-Shirt | Colored<br>T-Shirt |
|-----------|------------------|--------------------|
| 24 - 49   | \$18.50          | \$19.50            |
| 50 - 99   | \$17.50          | \$18.50            |
| 100 - 149 | \$13.25          | \$14.25            |
| 150 - 299 | \$13.00          | \$14.00            |
| 300 - 599 | \$12.00          | \$13.00            |
| 600 - 999 | \$11.75          | \$12.75            |
| 1000 +    | \$11.50          | \$12.50            |